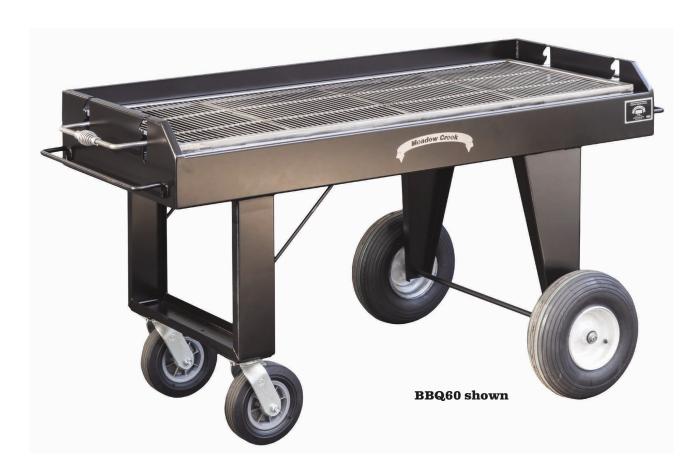

Overall Dimensions: 45"L x 24"W x 361/2"L

Grate Dimensions: 22" x 33", S.S. Wire Grid 1/2" Spacing

Net Weight: 130 lbs.

Shipping Weight: 220 lbs.

Product Details: Metal Thickness 13 Gauge

| Standard                                         | Standard Options  |
|--------------------------------------------------|-------------------|
| Stainless Steel Grate                            | Vinyl Cover       |
| Charcoal Pan Insert                              | Lid, 13 Gauge     |
| Cart Base With Pneumatic<br>Tires and 8" Casters | Griddle, ¼" Plate |