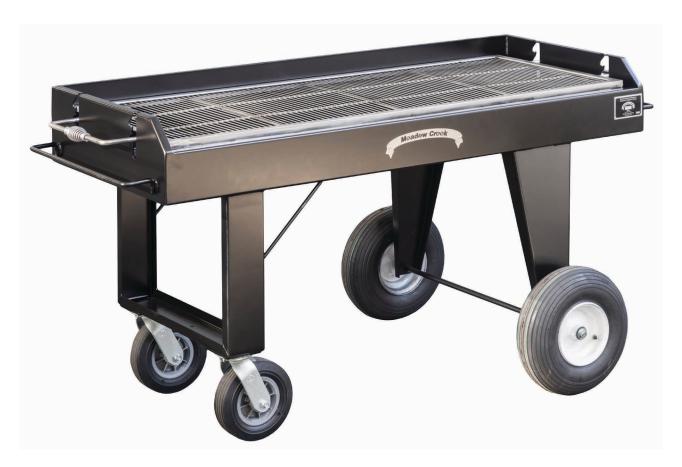

Overall Dimensions: 67"L x 24"W x 35"H

Grate Dimensions: 22" x 57", S.S. Wire Grid 1/2" Spacing

Net Weight: 200 lbs. Shipping Weight: 250 lbs.

Product Details: Metal Thickness 13 Gauge

| Standard                                         | Standard Options  |
|--------------------------------------------------|-------------------|
| Stainless Steel Grate                            | Vinyl Cover       |
| Charcoal Pan Insert,<br>13 Gauge                 | Lid, 13 Gauge     |
| Cart Base With Pneumatic<br>Tires and 8" Casters | Griddle, ¼" Plate |