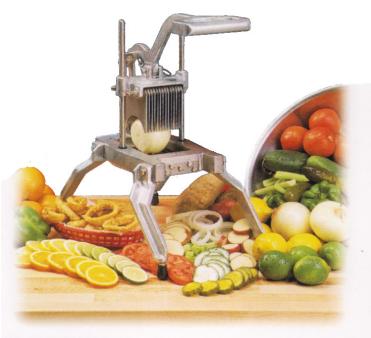

## Broaster® Vegetable Slicer

## **Dimensions**

|          |                   | Shipping   |
|----------|-------------------|------------|
| Part No. | Description       | Weight     |
| 93347    | Easy Onion Slicer | 18/21 lbs. |
|          |                   | <i></i>    |