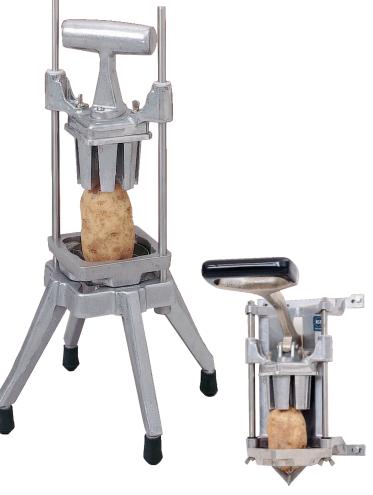

## Broaster® Potato Wedger

## **Dimensions**

|          |                 | Shipping   |
|----------|-----------------|------------|
| Part No. | Description     | Weight     |
| 96745    | Table Top Unit  | 5/6 lbs.   |
| 96746    | Wall Mount Unit | 11/13 lbs. |
|          |                 | )          |